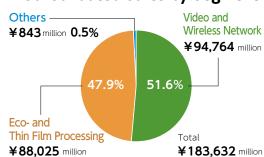

# ■ Company Outline (as of March 31, 2015)



Hitachi Kokusai Electric Inc.

# Address of Head office

4-14-1, Soto-kanda, Chiyoda-ku, Tokyo 101-8980, Japan

# **Established**

November 17, 1949

# Paid-in Capital

¥10,058 million

# **Net Sales**

¥183,632 million (consolidated)

# **Employees**

4,943 (consolidated)

### **■** Consolidated Sales (Millions of yen) 183.632 138,801 150,000 100,000 50,000 Term ended Term ended Term ended

# **■** Consolidated Sales by Segment

March 2014

March 2015



# **■** Main Products



# Eco- and Thin Film Processing

# Semiconductor Manufacturing Equipment



Batch SiGe/Si Epitaxial Growth Equipment



Single Wafer Plasma Nitridation/ Oxidation Equipment



**Batch Thermal Process** Equipment



Single Wafer Ashing Equipment