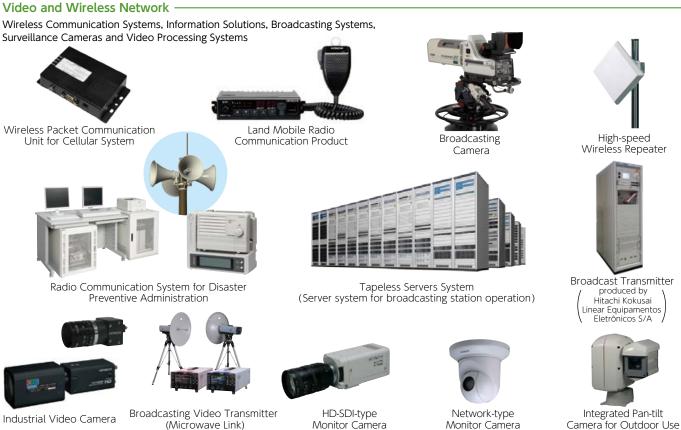

# ■ Company Outline (as of March 31, 2015)



Hitachi Kokusai Electric Inc.

# Address of Head office

4-14-1, Soto-kanda, Chiyoda-ku, Tokyo 101-8980, Japan

# **Established**

November 17, 1949

# Paid-in Capital

¥10,058 million

# **Net Sales**

¥183,632 million (consolidated)

# **Employees**

4,943 (consolidated)

### **■** Consolidated Sales (Millions of yen) 183.632 138,801 150,000 100,000 50,000 Term ended Term ended Term ended

# **■** Consolidated Sales by Segment

March 2014

March 2015



# **■** Main Products



# Eco- and Thin Film Processing

# Semiconductor Manufacturing Equipment



Batch SiGe/Si Epitaxial Growth Equipment



Single Wafer Plasma Nitridation/ Oxidation Equipment



**Batch Thermal Process** Equipment



Single Wafer Ashing Equipment