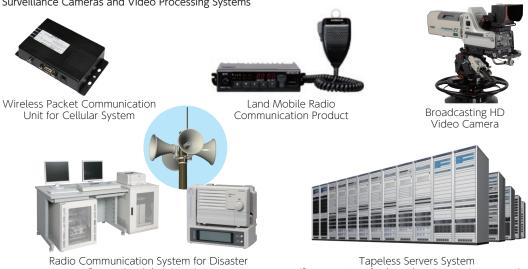

#### Video and Wireless Network

Head Office (Akihabara UDX Building, 11th floor)

Preventive Administration

(Server system for broadcasting station operation)

HD-SDI-type

Monitor Camera

Network-type Monitor Camera