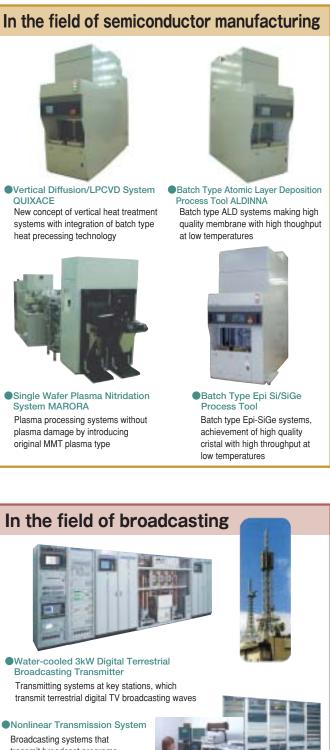

gital wireless systems used at major domestic airports



Cellular Phone Base Station AMP (Amplifier) Power amplifier systems used at cellular phone stations



Disaster Preventive Administrative Wireless Communication System Used for emergency communication and publication in municipalities when disasters occur



Wireless Broad Band System Network established with micro waves where cable cannot be used such as across rivers, public roads, and places between buildings



Network Camera Network type surveillance camera



## In the field of information display, collection, and delivery Multimedia Display Systems Used for delivering and displaying data, images, motion pictures, and more via network Noncontact IC Tag (Card)

Systems Locating systems by using IC tags attached to books









- transmit broadcast programs commercial messages, and more registered on the
- servers in accordance with progr





Various types of broadcasting cameras such as high-definition-ready multistandard cameras